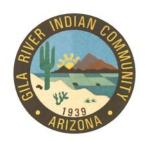

#### Friday, August 12, 2022 and Tuesday, August 16, 2022

St. Peters Road will be closed at Lat 3.43 (north of Casa Blanca Road)
The detour route is Preschool Road (unpaved), accessible from the north on Nelson Road and from the south on Casa Blanca Road.

## Pima-Maricopa Irrigation Project Canal 13 Lateral 3.43L and 8.55L Road Closures August 12, 15 &16, 2022 District Five Community - ST. PETERS ROAD CLOSURE FOR AUGUST 12 & 16, 2022