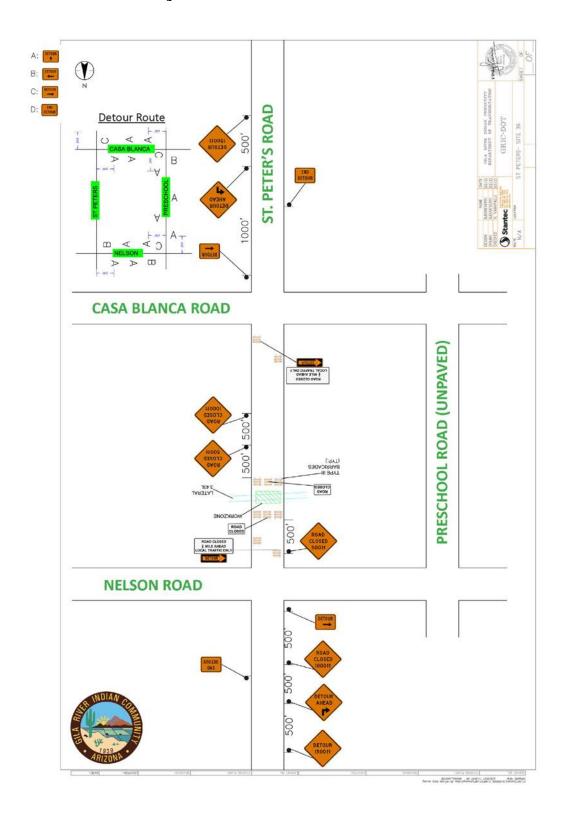

#### Monday, August 15, 2022

Vah-Ki Road will be closed at Lat 8.55 (north of Nelson Road)
The detour route is Horseshoe Road, accessible from the north on Wet

The detour route is Horseshoe Road, accessible from the north on Wetcamp Road and from the south on Nelson Road.

# Pima-Maricopa Irrigation Project Canal 13 Lateral 3.43L and 8.55L Road Closures August 12, 15 &16, 2022 District Five Community – VAH-KI ROAD CLOSURE FOR AUGUST 15, 2022