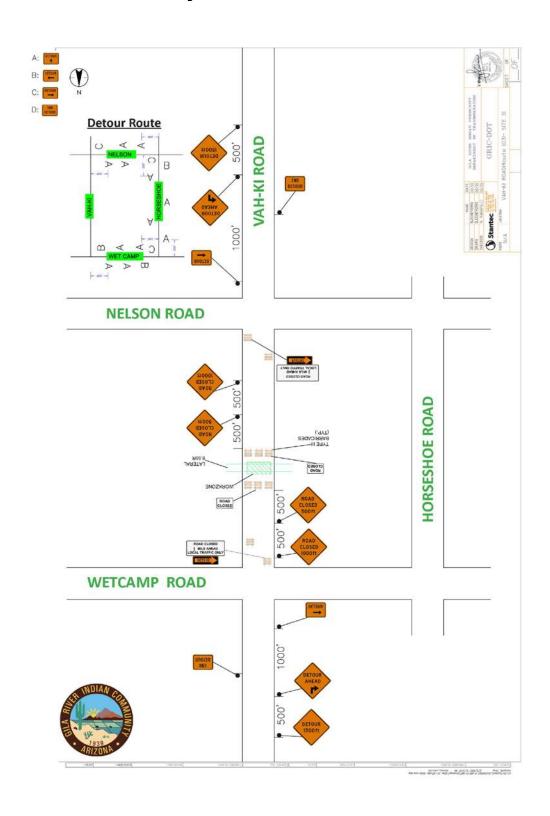

Orchard Road will be closed at Lat 8.55 (north of Nelson Road)

The detour route is Ruins Road, accessible from the north on Wetcamp Road and from the south on Nelson Road.

Maps for each road closure are attached. We encourage motorists to plan accordingly for travel time to arrive safely at your destination.

## Pima-Maricopa Irrigation Project Canal 13 Lateral 3.43L and 8.55L Road Closures August 12, 15 &16, 2022 District Five Community - ORCHARD ROAD CLOSURE FOR AUGUST 15, 2022