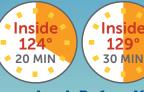

#### **EXTREME HEAT =**

Temperature is Extremely High or the Combination of Heat & Humidity Causes the Air to Become Oppressive. **Stay Hydrated!** 

Inside

138

**60 MIN** 

The Temperature in Your Car Could

Become **Deadly!** 

Look Before You Lock!

Pooling Water OR STANDING Kills Plants. **Causes Erosion** & Attracts **Mosquitoes** 