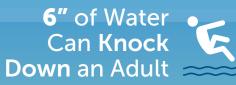

18" of Water Can Carry Away a Vehicle

**Suggested Wait** Umins Time After a Storm Passes